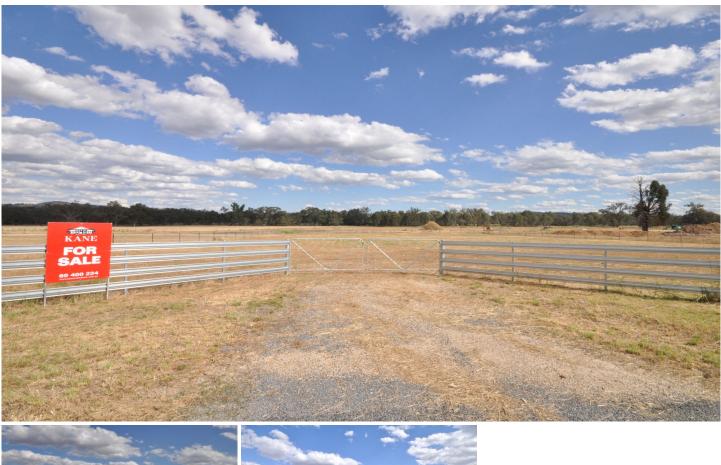

## 18 Anvil Road Jindera NSW

Enjoy the spacious lot size and the great location in this rapidly developing country town.

Located only 3 minutes from Jindera township, this parcel of land set on approximately 4129m2 has all the convenience of living in town.

Sealed road, electricity, gas, telephone, water and sewage are available to the block.

Set in Pomegranate Estate with walking track to township via Goulburn Street and close to everything Jindera offers.

- **Price** : \$ 190,000
- Land Size : 4129 sqm View : https://www

: https://www.kanerealestate.com.au/sale/ns w/murray-region/jindera/residential/land/574 7840

Andrew Kane 0260400224