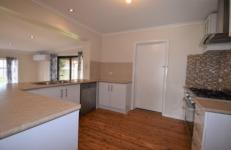

Open plan kitchen and meals area, dishwasher, gas cooking and 900mm oven to cater for all the family! Laundry off the kitchen with an additional shower and separate toilet. Split system to the dining/second living area. Upstairs has 2 spacious bedrooms (one with box air conditioner) and brand new carpet to bedrooms.