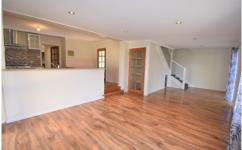

Open plan kitchen and meals area, dishwasher, gas cooking and 900mm oven to cater for all the family! Laundry off the kitchen with an additional shower and separate toilet. Split system to the dining/second living area. Upstairs has 2 spacious bedrooms (one with box air conditioner) and brand new carpet to bedrooms.

Polished timber floorboards throughout the main level.

5 🗀 2 🔓 4 🖨

**View**: https://www.kanerealestate.com.au/lease/nsw/murray-region/lavington/residential/house/5747918

Kim-Lea Kane 02 6040 0224