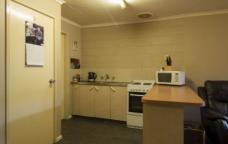

- 2 bedroom unit with built-in robes
- Open plan tiled lounge room and dining area
- Kitchen is complete with electric cooking and pantry
- Electric heating and as new reverse cycle air conditioner
- Bathroom with separate toilet
- Separate laundry
- Single carport plus storage unit
- Currently leased at \$165.00 per week