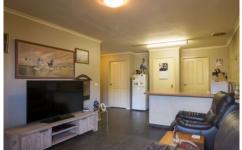

- 2 bedroom unit with built-in robes
- Open plan tiled lounge room and dining area
- Kitchen is complete with electric cooking and pantry
- Electric heating and as new reverse cycle air conditioner
- Bathroom with separate toilet
- Separate laundry
- Single carport plus storage unit
- Currently leased at \$165.00 per week