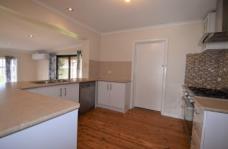

Open plan kitchen and meals area, dishwasher, gas cooking and 900mm oven to cater for all the family! Laundry off the kitchen with an additional shower and separate toilet. Split system to the dining/second living area. Upstairs has 2 spacious bedrooms (one with box air conditioner) and brand new carpet to bedrooms.