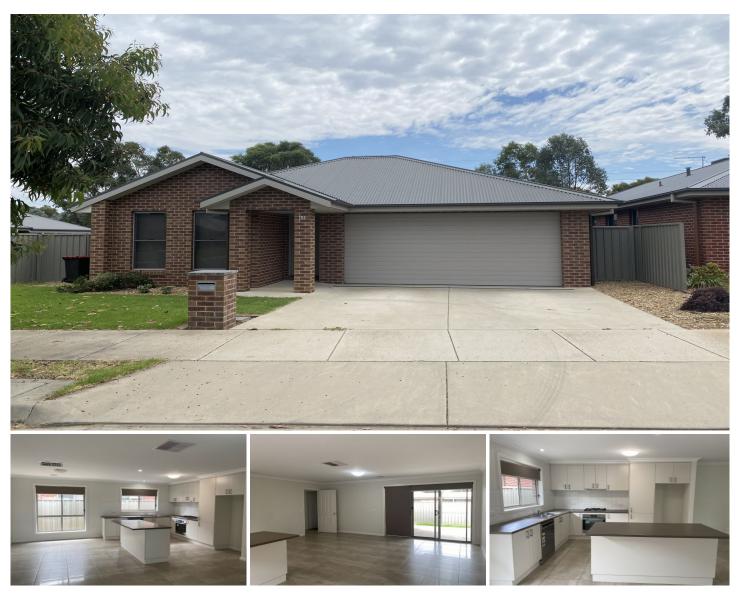

## 65 Songlark Crescent Thurgoona NSW

Set in convenient Mitchell Park Estate, this four bedroom home is sure to please.

Offering four bedrooms, all with built in robes, master with walk in robe and ensuite. Full main bathroom and separate toilet.

Large open plan living area with second lounge room, modern kitchen with gas cooking and dishwasher.

Double lock up garage with internal access. Spacious outdoor entertaining area with secure yard.

Pets considered upon application.