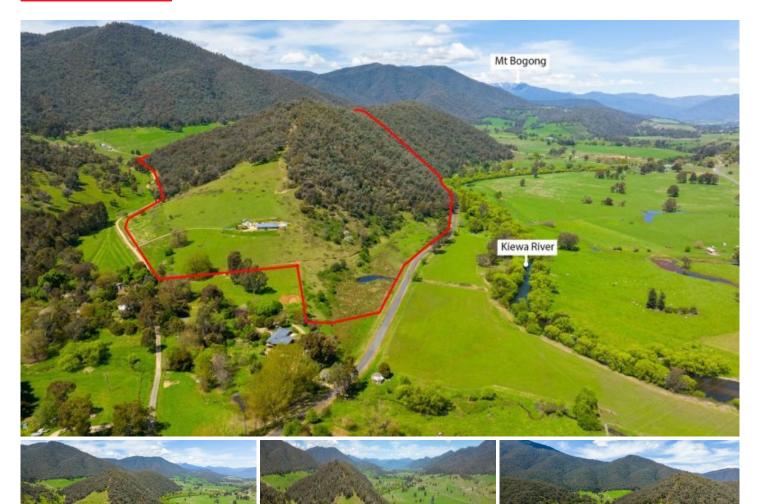

## 42 Bohuns Lane Mongans Bridge VIC

This is the perfect opportunity to secure an extremely rare rural lifestyle property located in the highly sought-after Kiewa Valley area. This family homestead is set upon 41.34 HA or 102.15 acres (approx.) of picturesque land with views of the Victorian alps, Falls Creek, Mount Bogong, Mount Big Ben, and a short walk to the Kiewa River. You really need to inspect this property to appreciate the serenity it provides.

The four bedrooms plus study family homestead, has plenty of room for the growing family with 3 living spaces and a 7.8m x 14.69m (approx.) entertaining deck which has been built to capture the amazing views of the mountains.

Situated in the beautiful Kiewa Valley area, which is 15 minutes to Mount Beauty, 45 minutes to Wodonga, Bright & the ski fields, 30 minutes to the Hume Weir and has a bus

4 🖰 2 📛 2 🖨

Land Size: 41.34 ha