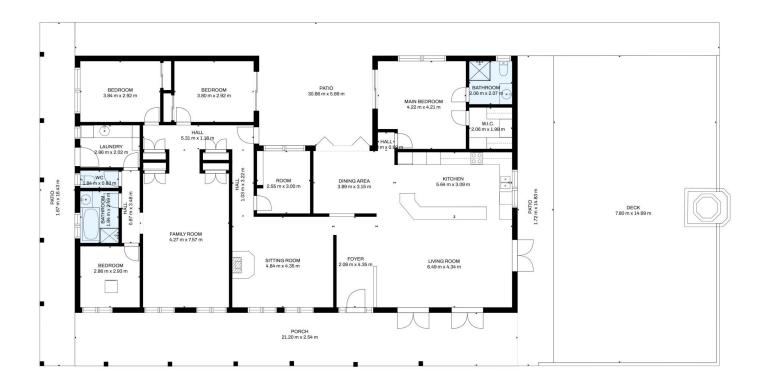

The four bedrooms plus study family homestead, has plenty of room for the growing family with 3 living spaces and a 7.8m x 14.69m (approx.) entertaining deck which has been built to capture the amazing views of the mountains.

View : https://www.kanerealestate.com.au/sale/vic/

north-eastern/mongans-bridge/residential/ac

reagesemirural/7245847

Cameron Brooks 0260400224

Total scanned area: 532 m²

MEASUREMENTS ARE CALCULATED BY CUBICASA TECHNOLOGY. DEEMED HIGHLY RELIABLE BUT NOT GUARANTEED.