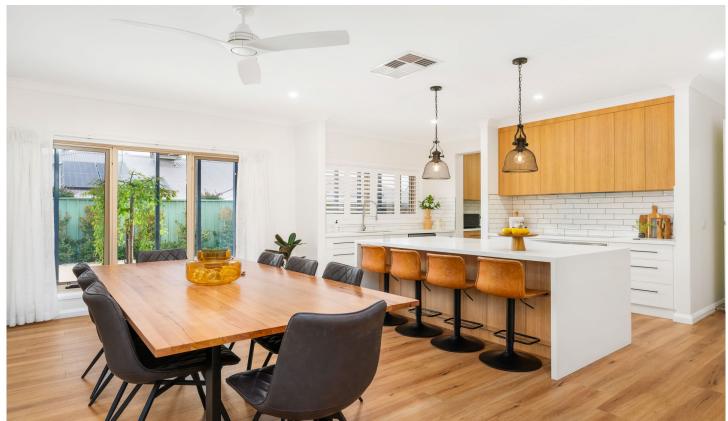

## 22 MacArthur Street Lavington NSW

This property is a spacious split-level home, with 4 bedrooms, room to store a caravan or boat in the large shed with adjoining carport.

Light filled living areas and plenty of room in its enclosed entertaining room/rumpus and rear deck to entertain family and friends, it's a property that is unique and very well presented. Put simply, this property has an exceptional floor plan to enjoy the finer things in life.

This amazing property offers Master with ensuite & WIR
Main bathroom with bath & shower
Separate toilet
Powder room
Spacious separate laundry
Formal lounge
Open plan kitchen/dining/living area

4 🕒 2 📛 3 🖨