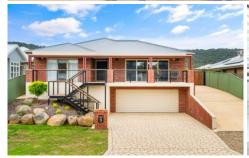

## 22 MacArthur Street Lavington NSW

This property is a spacious split-level home, with 4 bedrooms, room to store a caravan or boat in the large shed with adjoining carport.

Light filled living areas and plenty of room in its enclosed entertaining room/rumpus and rear deck to entertain family and friends, it's a property that is unique and very well presented. Put simply, this property has an exceptional floor plan to enjoy the finer things in life.