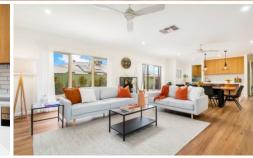

## 22 MacArthur Street Lavington NSW

This property is a spacious split-level home, with 4 bedrooms, room to store a caravan or boat in the large shed with adjoining carport.

Light filled living areas and plenty of room in its enclosed entertaining room/rumpus and rear deck to entertain family and friends, it's a property that is unique and very well presented. Put simply, this property has an exceptional floor plan to enjoy the finer things in life.