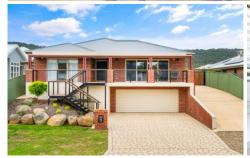

## 22 MacArthur Street Lavington NSW

This property is a spacious split-level home, with 4 bedrooms, room to store a caravan or boat in the large shed with adjoining carport.

Light filled living areas and plenty of room in its enclosed entertaining room/rumpus and rear deck to entertain family and friends, it's a property that is unique and very well presented. Put simply, this property has an exceptional floor plan to enjoy the finer things in life.