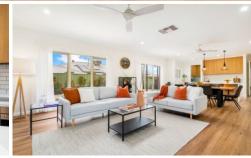

## 22 MacArthur Street Lavington NSW

This property is a spacious split-level home, with 4 bedrooms, room to store a caravan or boat in the large shed with adjoining carport.

Light filled living areas and plenty of room in its enclosed entertaining room/rumpus and rear deck to entertain family and friends, it's a property that is unique and very well presented. Put simply, this property has an exceptional floor plan to enjoy the finer things in life.