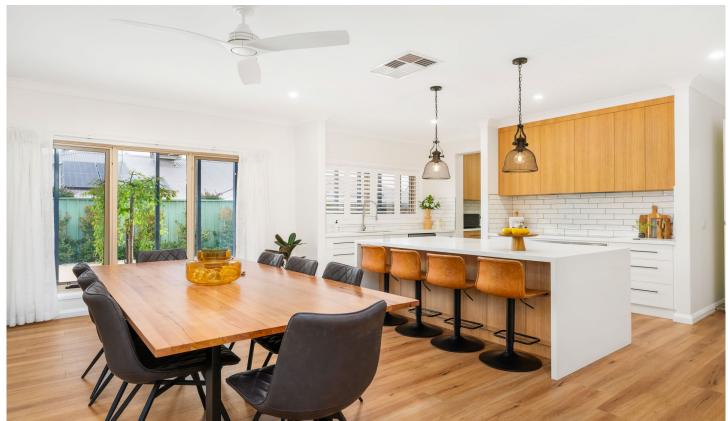

## 22 MacArthur Street Lavington NSW

This property is a spacious split-level home, with 4 bedrooms, room to store a caravan or boat in the large shed with adjoining carport.

Light filled living areas and plenty of room in its enclosed entertaining room/rumpus and rear deck to entertain family and friends, it's a property that is unique and very well presented. Put simply, this property has an exceptional floor plan to enjoy the finer things in life.

This amazing property offers Master with ensuite & WIR
Main bathroom with bath & shower
Separate toilet
Powder room
Spacious separate laundry
Formal lounge
Open plan kitchen/dining/living area

4 🕮 2 🖺 3 🖨