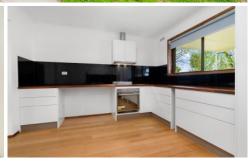

Offering 2 bathrooms, bedrooms with no robes. Modern kitchen with stained timber benchtop finishes and combined open laundry space. Electric cooking, dishwasher and plenty of bench space.

Gas heater and reverse air conditioner in the over sized lounge area.